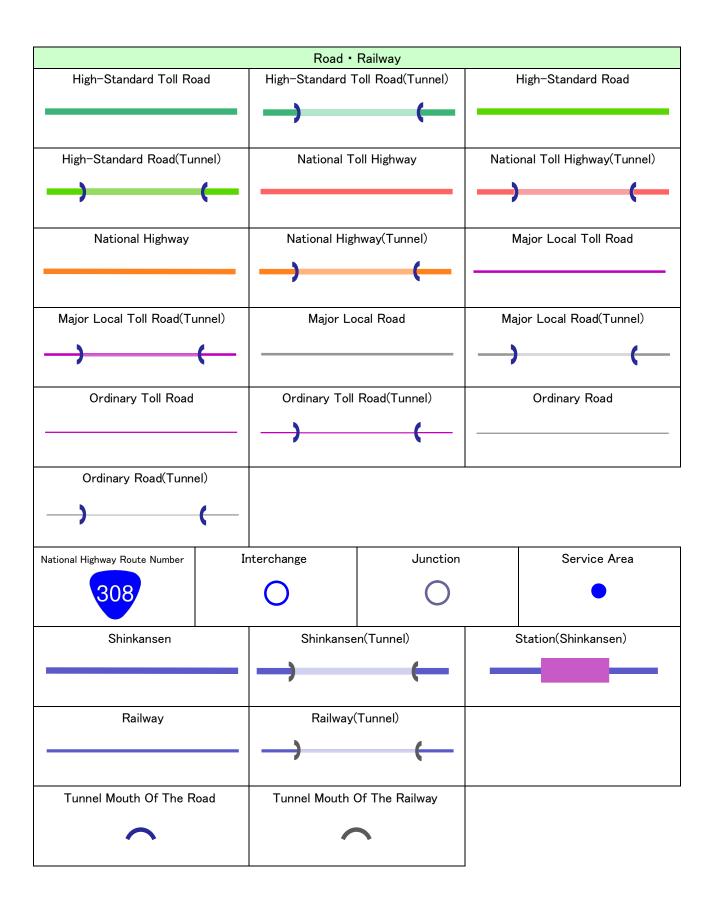

## GLOSSARIES OF GENERIC TERMS

| Terms /             | Abbreviation | Meaning in English              | Terms Abbrevi | ation Mea | ining in English            |
|---------------------|--------------|---------------------------------|---------------|-----------|-----------------------------|
| Bana                |              | Cape, Point, Head               | Numa          | Mar       | sh                          |
| BONCHI              |              | Basin                           | Rei           | Mou       | ıntain                      |
| DAI                 |              | Plateau                         | RETTO         | Islaı     | nds, Islets                 |
| Dake                | D.           | Mountain(s), Hill, Ridge        |               | Si. Cap   | e,Point,Head,Promontory     |
|                     |              | Mountain peak                   | SANMYAKU      |           | ıntain range                |
| Dao                 |              | Pass                            | SAN, San S    | Mou       | ıntain, Hill                |
| Gata                |              | Lagoon                          | SANCHI        | •         | intains                     |
| Gawa                | G.           | River, Stream, Distributary     | SE. Se        |           | k, Shoal                    |
| Goe                 |              | Pass                            | · ·           |           | of railway                  |
| Goshi               |              | Pass                            | SEN           |           | ıntain, Hill                |
| GUNTO               |              | Islands, Islets, Archipelago    | Sen           |           |                             |
| Hana                | H.           | Cape, Point, Head               | SETO          |           | nit, Channel                |
| HANTO               |              | Peninsula                       | SHIMA , Shima | a.        | nd(s), Islet(s)             |
| HARA                |              | Plain, Field                    | SHOTO         | Islaı     | ndgroup,Islands,Archipelago |
| HEIYA               |              | Plain                           | Su            | Sho       | al, Bar, Sandbank           |
| HONSEN<br>JIDOSHADO | JD.          | Line of railway                 | SUIDO         | Cha       | nnel, Strait                |
| JIDOSHADO<br>Jima   | JD.<br>Ja.   | Expressway                      | TAI           | Ban       | k, Shoal                    |
| Jima<br>KAI         | Ja.          | Island(s), Islet(s)<br>Sea, Bay | Take T        | Mou       | ıntain(s), Hill, Ridge      |
| KAIKYO              |              | Strait. Channel                 | Tuno          |           | ıntain peak                 |
| Kawa                | K.           | River, Stream, Distributary     | То            | Islaı     | nd(s). Islet(s)             |
| Ko<br>Ko            | IX.          | Lake                            | 1             | g. Pas    | s, Mountain pass            |
| Koe                 |              | Pass                            | Umi           | 6.        | , Lake, Bay                 |
| KOGEN               |              | Plateau                         | Ura           | Lak       | •                           |
| KOCHI               |              | Highland                        |               |           | , Gulf, Inlet               |
| KOSOKUDOF           | RO KD.       | Expressway                      | Wan           |           | ntain, Hill                 |
| KYURYO              |              | Hill                            | YAMA , Yama   | •         |                             |
| Mine                | M.           | Mountain, Hill                  | YO            | Oce       |                             |
| Misaki              | Mi.          | Cape,Point,Head, Promontory     | Yosui         | _         | ation canal                 |
| Mori                |              | Mountain                        | Zaki Z        |           | e, Point, Head              |
| NADA                |              | Open sea                        | Zan Z         | . Mou     | ıntain, Hill                |
| NAIKAI              |              | Inland sea                      | Zen           | Mou       | ıntain, Hill                |