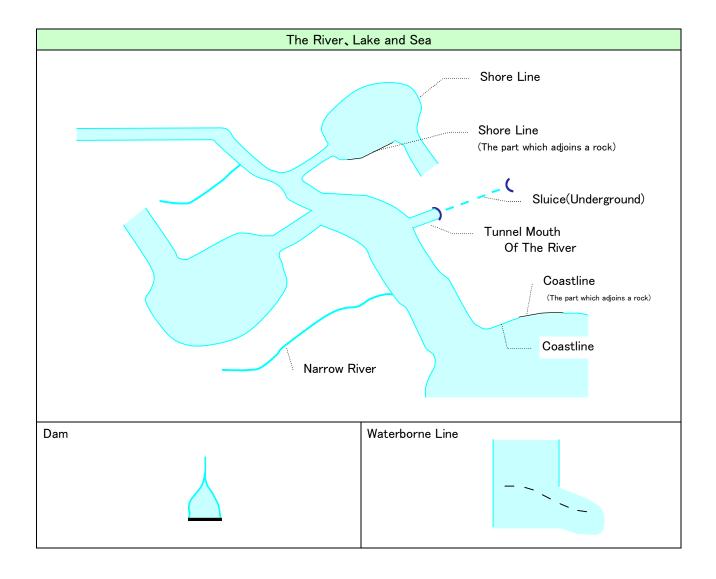

| Topographic Feature                                            |                                                |  |
|----------------------------------------------------------------|------------------------------------------------|--|
| •125                                                           | <b>▲</b> 1024                                  |  |
| Spot Hight Or Elevation                                        | Volcano                                        |  |
| Contour Lines (Index Contour)                                  | Contour Lines  (Auxiliary or Helping  Contour) |  |
| Contour Lines (Numerical) ———————————————————————————————————— |                                                |  |
| Hollow Direction                                               |                                                |  |
| Cliff                                                          |                                                |  |
| Rock ©                                                         | Waterfall                                      |  |
| Gravely Sand Field                                             | Marsh                                          |  |
| Tide Rock                                                      | Tidal Flat                                     |  |